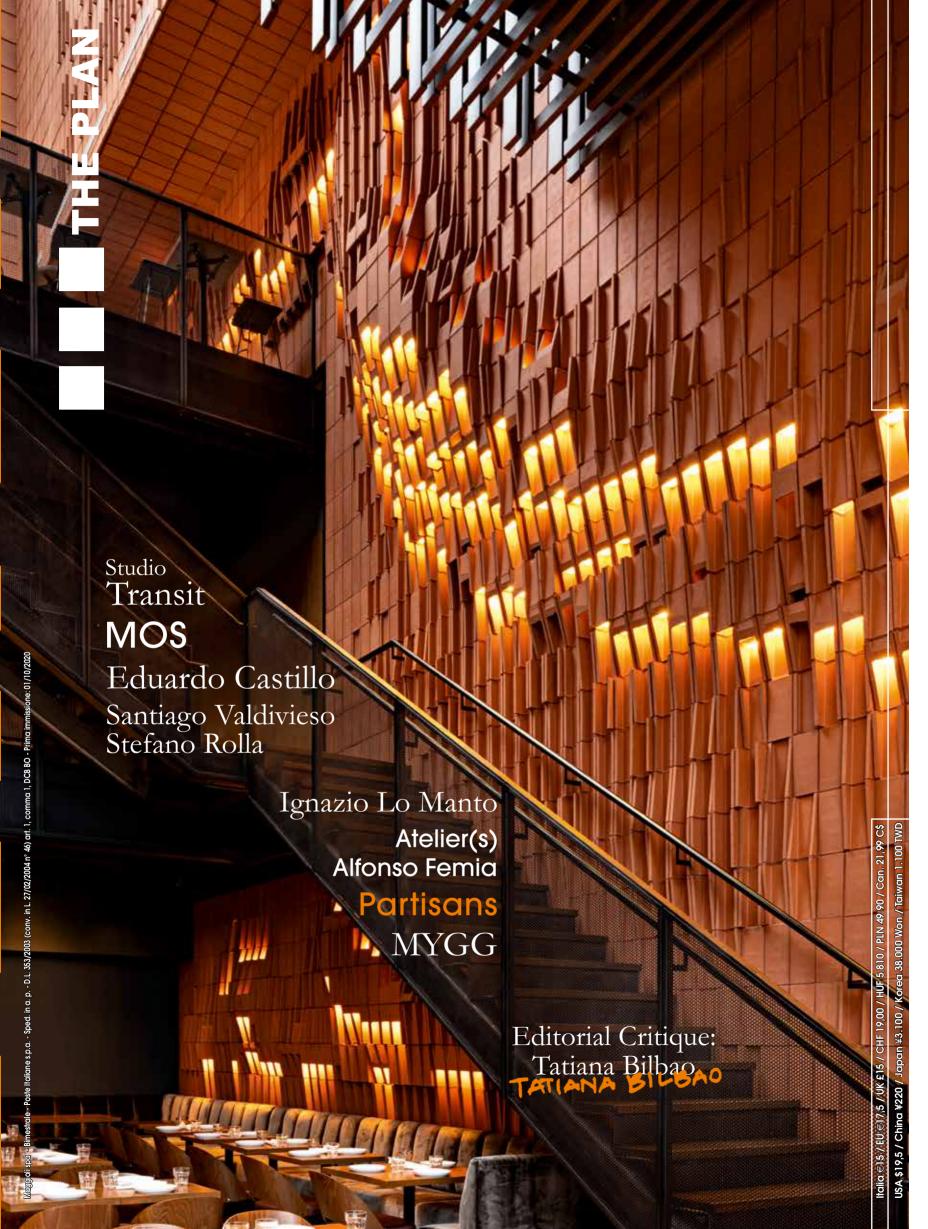

market. Taking on international projects - in London, Monte Carlo and China - has driven Taramelli forward, improving both the organizational and project design sides of the business. The company operates in many sectors, such as residential, industrial, retail and business offices. Even the company's own office in Terno d'Isola is the work of the internal design team and represents a deliberate effort to express the different elements at the heart of the company. For this project, they completely redid the top floor of a retail building to form three meeting rooms, a small kitchen, a large open space and three individual offices over

400 sq. m. Adopting an elegant industrial mood, the choices of materials and finishings, using recovered materials from other building sites, exalt the pieces of art that display the company's history.