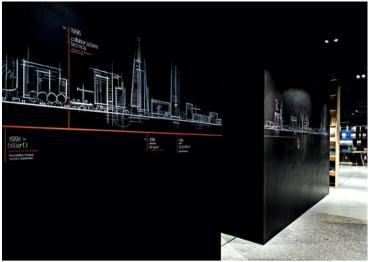

market. Taking on international projects - in London, Monte Carlo and China - has driven Taramelli forward, improving both the organizational and project design sides of the business. The company operates in many sectors, such as residential, industrial, retail and business offices. Even the company's own office in Terno d'Isola is the work of the internal design team and represents a deliberate effort to express the different elements at the heart of the company. For this project, they completely redid the top floor of a retail building to form three meeting rooms, a small kitchen, a large open space and three individual offices over

400 sq. m. Adopting an elegant industrial mood, the choices of materials and finishings, using recovered materials from other building sites, exalt the pieces of art that display the company's history.